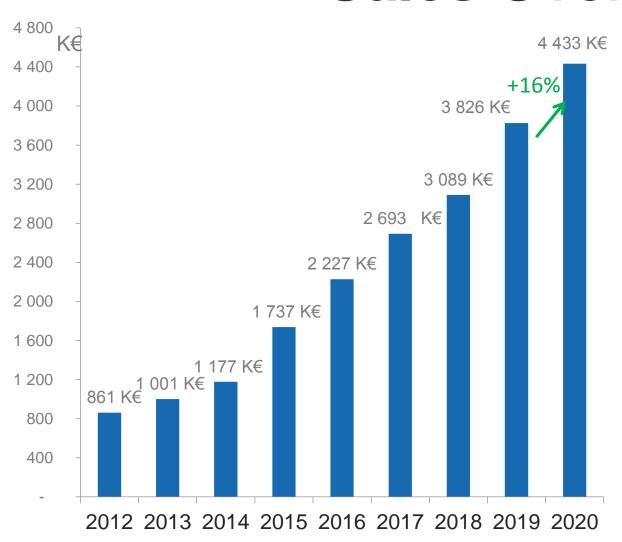

#### **Sales Overview**

- Sales: 4 433K€
- (between 1st of July 2019 and 30th of June 2020)
  - Increased by 16%
- Total invoiced:
  - 5 452 K€